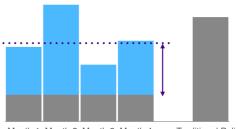

# Base + flex product:

Month 1 Month 2 Month 3 Month 4 Traditional Policy

### Pay for what you use

Our mileage based pricing means that when a vehicle is off the road, your client can save up to 80% and only pay the minimum base rate.